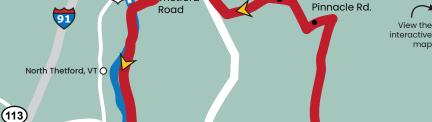

Dorchester Rd. **Dartmouth Skiway SAG** Closes at 2pm

Reservoir

Road

Trescott

Road

Grasse

Road

Start/Finish **RIchmond Middle School** Hanover, NH

Road

Partridge Road 3-Mile Road Rudsboro

Keep right.

Grafton Turnpike Gould Road **Goose Pond SAG** Closes at 1pm Hinkson Brook

Road

#### Turn-By-Turn Directions

| ᠳ             | Turn left onto                                    |                |
|---------------|---------------------------------------------------|----------------|
| <b>←</b>      | Reservoir Rd<br>Turn left onto                    | 0.27           |
|               | Trescott Rd                                       | 2.03           |
| ᠳ             | Turn left onto                                    | 4.10           |
| <b>←</b>      | Partridge Rd<br>Turn left onto Etna Rd            | 4.13<br>5.01   |
| . ı           | Turn right onto                                   | 5.01           |
|               | Ruddsboro Rd                                      | 5.06           |
| +             | Turn left onto<br>Old Dana Rd                     | 7.1            |
| $\rightarrow$ | Turn right onto                                   | 7.1            |
|               | 3 Mile Rd                                         | 8.12           |
| ←             | Turn left onto<br>Thompson Rd                     | 10.88          |
| $\rightarrow$ | Turn right onto Hanover                           |                |
| 1             | Center Rd Continue onto Baker                     | 12.17          |
| '             | Hill Rd                                           | 12.87          |
| A             | Slow - Flagger Ahead                              |                |
| <b>→</b>      | Be Prepared to Stop<br>Turn right onto Goose      | 13.14          |
|               | Pond Rd                                           | 13.23          |
|               | Goose Pond Boat Launch                            |                |
| <b>←</b>      | Aid Station Turn left onto Gould Rd               | 18.41<br>19.6  |
| $\rightarrow$ | Turn right onto Hinkson                           |                |
| ζ.            | Brook Rd<br>Keep left to stay on                  | 20.47          |
| •             | Hinkson Brook Rd                                  | 21.28          |
| +             | Turn left onto Grafton                            | 01.00          |
|               | Turnpike Rd<br>Dartmouth Skiway                   | 21.39          |
|               | Aid Station                                       | 27.49          |
| $\vdash$      | Sharp right onto<br>Dorchester Rd                 | 27.87          |
| ←             | Turn left onto Flint                              | 27.07          |
| _             | Hill Rd                                           | 28.25          |
| 7             | Turn left to stay on Flint<br>Hill Rd             | 29.13          |
| $\rightarrow$ | Turn right onto                                   | 00.40          |
| <b>-</b>      | Dorchester Rd<br>Turn right onto                  | 29.48          |
|               | Acorn Hill Rd                                     | 29.99          |
| 1             | Continue onto                                     | 31.79          |
| A             | Highbridge Rd<br>Caution - Slow /                 | 31.73          |
|               | Road Narrows                                      | 32.28          |
| +             | Turn left onto<br>Pinnacle Rd                     | 32.87          |
| $\rightarrow$ | Turn right onto                                   |                |
| _             | Whipple Hill Rd<br>Turn right onto NH-10 N        | 33.34<br>35.19 |
| i '<br>←⊐     | Turn left onto River Rd                           | 38.11          |
| À             | Caution - One Lane                                | 00.00          |
| ζ.            | Covered Bridge<br>Slight left onto Breck          | 39.03          |
|               | Hill Rd                                           | 39.2           |
| $\vdash$      | Turn right onto                                   | 40 Q           |
| <b>←</b>      | N Thetford Rd.<br>Turn left onto River Rd.        | 40.9<br>41.4   |
|               | River Road Aid Station                            | 43.88          |
| <b>→</b>      | Turn right onto NH-10 S<br>At the traffic circle, | 48.55          |
| '             | continue straight to                              |                |
| •             | stay on Lyme Rd                                   | 51.19          |
| Ť             | Prouty Finish                                     | 51.57          |