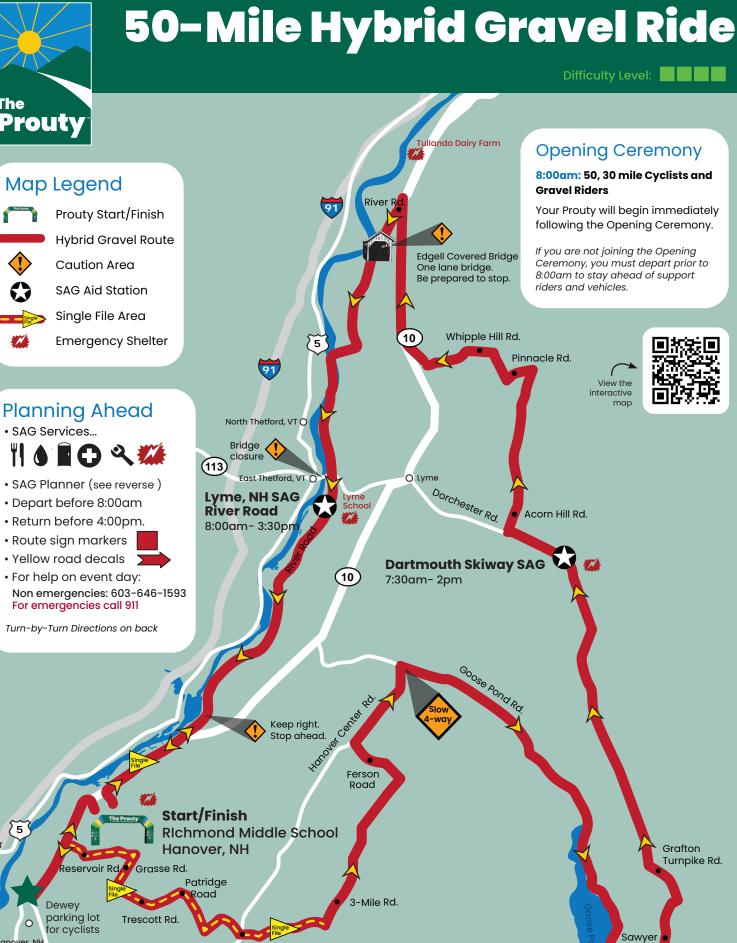

## Turn-By-Turn Directions

| _             | Turn left onto                     |              |
|---------------|------------------------------------|--------------|
| +             | Reservoir Rd                       | 0.2 mi       |
| 1             | Continue onto                      | 0.2 1111     |
|               | Grasse Rd                          | 1.4 mi       |
| ←             | Turn left onto                     |              |
|               | Trescott Rd                        | 2.0 mi       |
| ←             | Turn left onto                     |              |
|               | Partridge Rd                       | 4.1 mi       |
| ᠳ             | Turn left onto                     |              |
|               | Etna Rd                            | 5.0 mi       |
| $\vdash$      | Turn right onto                    | F 0:         |
|               | Ruddsboro Rd<br>Turn left onto     | 5.0 mi       |
| ┑             | 3 Mile Rd                          | 6.5 mi       |
| ←             | Turn left onto                     | 0.5 1111     |
|               | Ferson Rd                          | 9.5 mi       |
| $\rightarrow$ | Turn right onto                    | 0.0 1111     |
|               | Hanover Center Rd                  | 10.5 mi      |
| 1             | Continue onto                      |              |
|               | Baker Hill Rd                      | 11.7 mi      |
| $\rightarrow$ | Turn right onto                    |              |
|               | Goose Pond Rd                      | 12.1 mi      |
| ightharpoonup | Turn right onto                    |              |
|               | Goose Pond Road                    | 19.7 mi      |
| ₽             | Make a U-turn onto                 | 10.0:        |
| •             | Goose Pond Road                    | 19.9 mi      |
| 1             | Continue onto<br>Talbert Hill Road | 20.0 mi      |
| ←             | Turn left onto                     | 20.0 1111    |
|               | Sawyer Hill Rd                     | 20.9 mi      |
| $\rightarrow$ | Turn right onto                    | 20.0 1111    |
|               |                                    | 22.3 mi      |
| ←             | Turn left onto                     |              |
|               | Grafton Turnpike Rd                | 22.4 mi      |
| 1             | Continue onto                      |              |
|               | Dorchester Rd                      | 28.9 mi      |
| $\rightarrow$ | Turn right onto                    |              |
|               | Acorn Hill Rd                      | 29.9 mi      |
| ←             | Turn left onto                     | 20.0:        |
|               | Pinnacle Rd                        | 32.8 mi      |
| $\vdash$      | Turn right onto<br>Whipple Hill Rd | 33.3 mi      |
| ,             | Keep right onto                    | 33.3 1111    |
| 7             | Whipple Hill Road                  | 35.1 mi      |
| ~             | Turn slight right onto             |              |
|               | Orford Road, NH 10                 | ,<br>35.2 mi |
| ←             | Turn left onto                     | 55.2 1111    |
|               | River Rd                           | 38.0 mi      |
| ζ.            | Keep left onto                     |              |
|               | Breck Hill Road                    | 39.1 mi      |
| $\rightarrow$ | Turn right onto                    |              |
|               | N Thetford Rd                      | 40.8 mi      |
| ┑             | Turn left onto                     |              |
|               | River Rd                           | 41.3 mi      |
| $\vdash$      | Turn right onto                    | 40 7:        |
|               | H-10 S                             | 48.7 mi      |