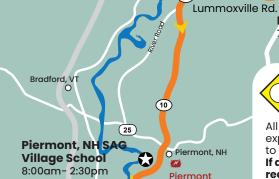

**Pike, NH SAG** 

7:30am-1pm

Mt. Cube, NH SAG

Mt. Cube

Sugar Farm

6:30am-12pm

OHaverhill, NH

(25)

|                                                                                                                                                                                                                                             | Open   | Close   | Current<br>Mile | Next<br>SAG | Miles to<br>Finish |
|---------------------------------------------------------------------------------------------------------------------------------------------------------------------------------------------------------------------------------------------|--------|---------|-----------------|-------------|--------------------|
| <b>20-Mile SAGs</b> 1. Lyme, NH Town Green 2. Lyme, NH River Road                                                                                                                                                                           | 6:00am | 2:00pm  | 10              | 2           | 11                 |
|                                                                                                                                                                                                                                             | 8:00am | 3:30pm  | 12              | 9           | 9                  |
| <b>35-Mile SAGs</b> 1. Lyme, NH Town Green 2. Lyme, NH River Road                                                                                                                                                                           | 6:00am | 2:00pm  | 10              | 9           | 17                 |
|                                                                                                                                                                                                                                             | 8:00am | 3:30pm  | 19              | 9           | 9                  |
| Gravel Ride SAGs  1. Goose Pond Boat Launch  2. Dartmouth Skiway  3. Lyme, NH River Road                                                                                                                                                    | 7:30am | 2:00pm  | 20              | 8           | 32                 |
|                                                                                                                                                                                                                                             | 7:30am | 2:00pm  | 28              | 17          | 24                 |
|                                                                                                                                                                                                                                             | 8:00am | 3:30pm  | 45              | 9           | 9                  |
| 77-Mile SAGs  1. Lyme, NH Town Green 2. Mt. Cube, NH Sugar Farm Stand 3. Warren, NH Warren Fish Hatchery 4. Pike, NH UV Stewardship Cntr. 5. Piermont, NH Village School 6. Lyme, NH River Road                                             | 6:00am | 2:00pm  | 10              | 15          | 68                 |
|                                                                                                                                                                                                                                             | 6:30am | 11:30pm | 25              | 9           | 53                 |
|                                                                                                                                                                                                                                             | 6:30am | 12:00pm | 34              | 10          | 44                 |
|                                                                                                                                                                                                                                             | 7:30am | 12:30pm | 44              | 12          | 34                 |
|                                                                                                                                                                                                                                             | 6:30am | 2:00pm  | 56              | 13          | 23                 |
|                                                                                                                                                                                                                                             | 8:00am | 3:30pm  | 69              | 9           | 9                  |
| 100-Mile SAGs  1. Lyme, NH Town Green  2. Mt. Cube, NH Sugar Farm Stand  3. Warren, NH Warren Fish Hatchery  4. Pike, NH UV Stewardship Cntr.  5. Woodsville, NH Coventry Log Homes  6. Piermont, NH Village School  7. Lyme, NH River Road | 6:00am | 2:00pm  | 10              | 15          | 86                 |
|                                                                                                                                                                                                                                             | 6:30am | 11:30pm | 25              | 9           | 71                 |
|                                                                                                                                                                                                                                             | 6:30am | 12:00pm | 34              | 11          | 62                 |
|                                                                                                                                                                                                                                             | 7:30am | 12:30pm | 44              | 12          | 52                 |
|                                                                                                                                                                                                                                             | 7:30am | 1:00pm  | 58              | 15          | 38                 |
|                                                                                                                                                                                                                                             | 6:30am | 2:00pm  | 73              | 14          | 23                 |
|                                                                                                                                                                                                                                             | 8:00am | 3:30pm  | 87              | 9           | 9                  |