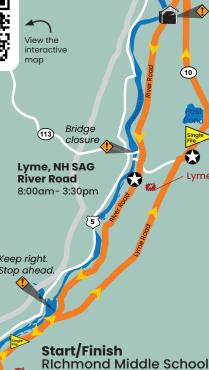

## Map Legend

Prouty Start/Finish

77-Mile Bike Route

**SAG Aid Station** 

Caution Area

Single File Area

**Emergency Shelter** 

**1** 

Orford Fire

Department

#1>O Orford, NH

Edgell Covered Bridge One lane bridge.

Be prepared to stop.

Lyme, NH SAG

**Town Green** 6:00am-2:00pm

Fairlee, VT O

|                                                                                                                                                                                                                                             | Open   | Close   | Current<br>Mile | Next<br>SAG | Miles to<br>Finish |
|---------------------------------------------------------------------------------------------------------------------------------------------------------------------------------------------------------------------------------------------|--------|---------|-----------------|-------------|--------------------|
| <b>20-Mile SAGs</b> 1. Lyme, NH Town Green 2. Lyme, NH River Road                                                                                                                                                                           | 6:00am | 2:00pm  | 10              | 2           | 11                 |
|                                                                                                                                                                                                                                             | 8:00am | 3:30pm  | 12              | 9           | 9                  |
| <b>35-Mile SAGs</b> 1. Lyme, NH Town Green 2. Lyme, NH River Road                                                                                                                                                                           | 6:00am | 2:00pm  | 10              | 9           | 17                 |
|                                                                                                                                                                                                                                             | 8:00am | 3:30pm  | 19              | 9           | 9                  |
| Gravel Ride SAGs  1. Goose Pond Boat Launch  2. Dartmouth Skiway  3. Lyme, NH River Road                                                                                                                                                    | 7:30am | 2:00pm  | 20              | 8           | 32                 |
|                                                                                                                                                                                                                                             | 7:30am | 2:00pm  | 28              | 17          | 24                 |
|                                                                                                                                                                                                                                             | 8:00am | 3:30pm  | 45              | 9           | 9                  |
| 77-Mile SAGs  1. Lyme, NH Town Green 2. Mt. Cube, NH Sugar Farm Stand 3. Warren, NH Warren Fish Hatchery 4. Pike, NH UV Stewardship Cntr. 5. Piermont, NH Village School 6. Lyme, NH River Road                                             | 6:00am | 2:00pm  | 10              | 15          | 68                 |
|                                                                                                                                                                                                                                             | 6:30am | 11:30pm | 25              | 9           | 53                 |
|                                                                                                                                                                                                                                             | 6:30am | 12:00pm | 34              | 10          | 44                 |
|                                                                                                                                                                                                                                             | 7:30am | 12:30pm | 44              | 12          | 34                 |
|                                                                                                                                                                                                                                             | 6:30am | 2:00pm  | 56              | 13          | 23                 |
|                                                                                                                                                                                                                                             | 8:00am | 3:30pm  | 69              | 9           | 9                  |
| 100-Mile SAGs  1. Lyme, NH Town Green  2. Mt. Cube, NH Sugar Farm Stand  3. Warren, NH Warren Fish Hatchery  4. Pike, NH UV Stewardship Cntr.  5. Woodsville, NH Coventry Log Homes  6. Piermont, NH Village School  7. Lyme, NH River Road | 6:00am | 2:00pm  | 10              | 15          | 86                 |
|                                                                                                                                                                                                                                             | 6:30am | 11:30pm | 25              | 9           | 71                 |
|                                                                                                                                                                                                                                             | 6:30am | 12:00pm | 34              | 11          | 62                 |
|                                                                                                                                                                                                                                             | 7:30am | 12:30pm | 44              | 12          | 52                 |
|                                                                                                                                                                                                                                             | 7:30am | 1:00pm  | 58              | 15          | 38                 |
|                                                                                                                                                                                                                                             | 6:30am | 2:00pm  | 73              | 14          | 23                 |
|                                                                                                                                                                                                                                             | 8:00am | 3:30pm  | 87              | 9           | 9                  |