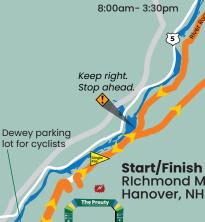

Your Prouty will begin

Opening Ceremony.

Turn-By-Turn Directions

- Left when exiting Dewey Parking Lot
- Straight/North on NH. Rte. 10
- Turn right onto NH-25A E Turn right onto NH-118 S/NH-25 E 30.1 mi Turn left onto East Side Rd Turn left to stay on East Side Rd
  - Turn left onto Lummoxville Rd
- Slight right onto Court St Slight left to stay on Court St
- Turn right onto NH-10 S
- 15.6 mi
- 30.5 mi 32.5 mi
- Turn right onto NH-118 N/NH-25 W 33.2 mi 49.7 mi 50.6 mi
- 51.2 mi Turn right onto River Rd 63.7 mi 74.1 mi

|                                                                                                                                                                                                                                             | Open   | Close   | Current<br>Mile | Next<br>SAG | Miles to<br>Finish |
|---------------------------------------------------------------------------------------------------------------------------------------------------------------------------------------------------------------------------------------------|--------|---------|-----------------|-------------|--------------------|
| <b>20-Mile SAGs</b> 1. Lyme, NH Town Green 2. Lyme, NH River Road                                                                                                                                                                           | 6:00am | 2:00pm  | 10              | 2           | 11                 |
|                                                                                                                                                                                                                                             | 8:00am | 3:30pm  | 12              | 9           | 9                  |
| <b>35-Mile SAGs</b> 1. Lyme, NH Town Green 2. Lyme, NH River Road                                                                                                                                                                           | 6:00am | 2:00pm  | 10              | 9           | 17                 |
|                                                                                                                                                                                                                                             | 8:00am | 3:30pm  | 19              | 9           | 9                  |
| Gravel Ride SAGs  1. Goose Pond Boat Launch  2. Dartmouth Skiway  3. Lyme, NH River Road                                                                                                                                                    | 7:30am | 2:00pm  | 20              | 8           | 32                 |
|                                                                                                                                                                                                                                             | 7:30am | 2:00pm  | 28              | 17          | 24                 |
|                                                                                                                                                                                                                                             | 8:00am | 3:30pm  | 45              | 9           | 9                  |
| 77-Mile SAGs  1. Lyme, NH Town Green 2. Mt. Cube, NH Sugar Farm Stand 3. Warren, NH Warren Fish Hatchery 4. Pike, NH UV Stewardship Cntr. 5. Piermont, NH Village School 6. Lyme, NH River Road                                             | 6:00am | 2:00pm  | 10              | 15          | 68                 |
|                                                                                                                                                                                                                                             | 6:30am | 11:30pm | 25              | 9           | 53                 |
|                                                                                                                                                                                                                                             | 6:30am | 12:00pm | 34              | 10          | 44                 |
|                                                                                                                                                                                                                                             | 7:30am | 12:30pm | 44              | 12          | 34                 |
|                                                                                                                                                                                                                                             | 6:30am | 2:00pm  | 56              | 13          | 23                 |
|                                                                                                                                                                                                                                             | 8:00am | 3:30pm  | 69              | 9           | 9                  |
| 100-Mile SAGs  1. Lyme, NH Town Green  2. Mt. Cube, NH Sugar Farm Stand  3. Warren, NH Warren Fish Hatchery  4. Pike, NH UV Stewardship Cntr.  5. Woodsville, NH Coventry Log Homes  6. Piermont, NH Village School  7. Lyme, NH River Road | 6:00am | 2:00pm  | 10              | 15          | 86                 |
|                                                                                                                                                                                                                                             | 6:30am | 11:30pm | 25              | 9           | 71                 |
|                                                                                                                                                                                                                                             | 6:30am | 12:00pm | 34              | 11          | 62                 |
|                                                                                                                                                                                                                                             | 7:30am | 12:30pm | 44              | 12          | 52                 |
|                                                                                                                                                                                                                                             | 7:30am | 1:00pm  | 58              | 15          | 38                 |
|                                                                                                                                                                                                                                             | 6:30am | 2:00pm  | 73              | 14          | 23                 |
|                                                                                                                                                                                                                                             | 8:00am | 3:30pm  | 87              | 9           | 9                  |