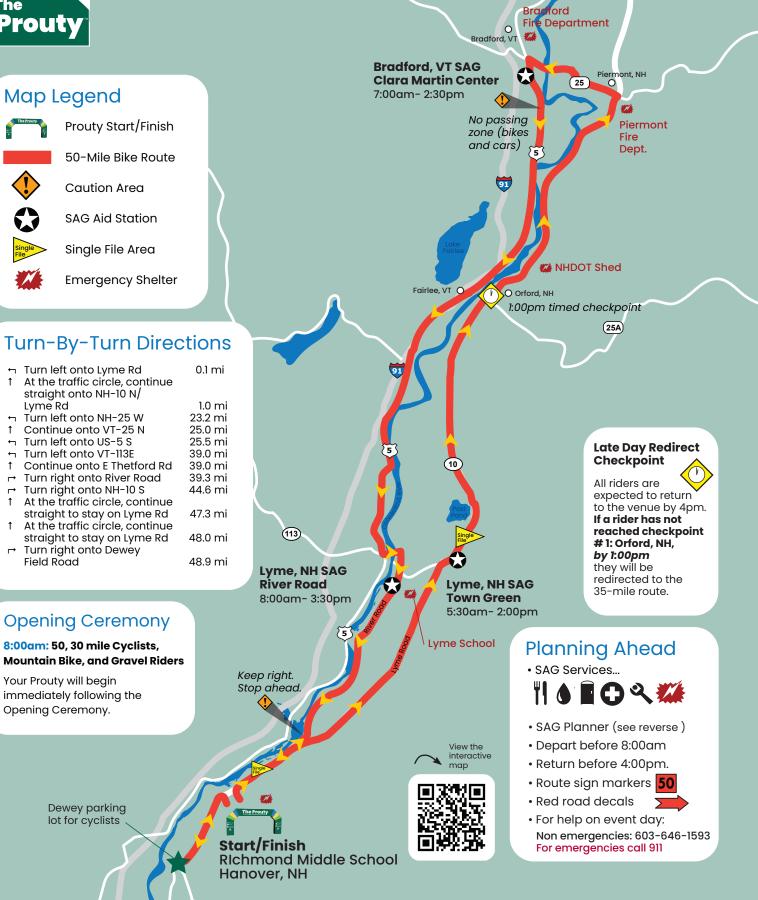

## 50-Mile Bike Ride

Saturday, July 12, 2025

Difficulty Level: 🐔 🗖 🗖 🗖

## **Prouty Bike SAG Planner**

"SAG" stands for "stop and go" and is an official rest area with water, snacks and toilets. Medical support and bike tech support are also available. There is SAG support on all of The Prouty events, both land and water routes.

|                                                                                                                                              |                                                                                                                                                        | Open                                                               | Close                                                                 | Current<br>Mile                        | Next<br>SAG                          | Miles to<br>Finish                    |
|----------------------------------------------------------------------------------------------------------------------------------------------|--------------------------------------------------------------------------------------------------------------------------------------------------------|--------------------------------------------------------------------|-----------------------------------------------------------------------|----------------------------------------|--------------------------------------|---------------------------------------|
| <b>20-Mile SAG</b><br>1. Lyme, NH<br>2. Lyme, NH                                                                                             | <b>S</b><br>Town Green<br>River Road                                                                                                                   | 6:00am<br>8:00am                                                   | 2:00pm<br>3:30pm                                                      | 10<br>12                               | 2<br>9                               | 11<br>9                               |
| <b>35-Mile SAG</b><br>1. Lyme, NH<br>2. Lyme, NH                                                                                             | <b>S</b><br>Town Green<br>River Road                                                                                                                   | 6:00am<br>8:00am                                                   | 2:00pm<br>3:30pm                                                      | 10<br>26.5                             | 16<br>9                              | 25<br>9                               |
| <b>Gravel Ride SAGs</b><br>1. Goose Pond Boat Launch<br>2. Dartmouth Skiway<br>3. Lyme, NH River Road                                        |                                                                                                                                                        | 7:30am<br>7:30am<br>8:00am                                         | 2:00pm<br>2:00pm<br>3:30pm                                            | 18<br>28<br>45                         | 10<br>16<br>9                        | 34<br>24<br>9                         |
| <b>77-Mile SAGs</b><br>1. Lyme, NH<br>2. Mt. Cube, NH<br>3. Warren, NH<br>4. Pike, NH<br>5. Bradford, VT<br>6. Lyme, NH                      | Town Green<br>Sugar Farm Stand<br>Warren Fish Hatchery<br>UV Stewardship Cntr.<br>Clara Martin Center<br>River Road                                    | 6:00am<br>6:30am<br>6:30am<br>7:30am<br>6:30am<br>8:00am           | 2:00pm<br>11:30pm<br>12:00pm<br>12:30pm<br>2:00pm<br>3:30pm           | 10<br>25<br>34<br>44<br>56<br>69       | 15<br>9<br>10<br>12<br>13<br>9       | 67<br>52<br>43<br>33<br>21<br>9       |
| <b>100-Mile SAG</b><br>1. Lyme, NH<br>2. Mt. Cube, NH<br>3. Warren, NH<br>4. Pike, NH<br>5. Woodsville, NH<br>6. Bradford, VT<br>7. Lyme, NH | <b>Fs</b><br>Town Green<br>Sugar Farm Stand<br>Warren Fish Hatchery<br>UV Stewardship Cntr.<br>Coventry Log Homes<br>Clara Martin Center<br>River Road | 6:00am<br>6:30am<br>6:30am<br>7:30am<br>7:30am<br>6:30am<br>8:00am | 2:00pm<br>11:30pm<br>12:00pm<br>12:30pm<br>1:00pm<br>2:00pm<br>3:30pm | 10<br>25<br>34<br>44<br>59<br>75<br>88 | 15<br>9<br>11<br>12<br>15<br>14<br>9 | 88<br>73<br>64<br>54<br>39<br>23<br>9 |