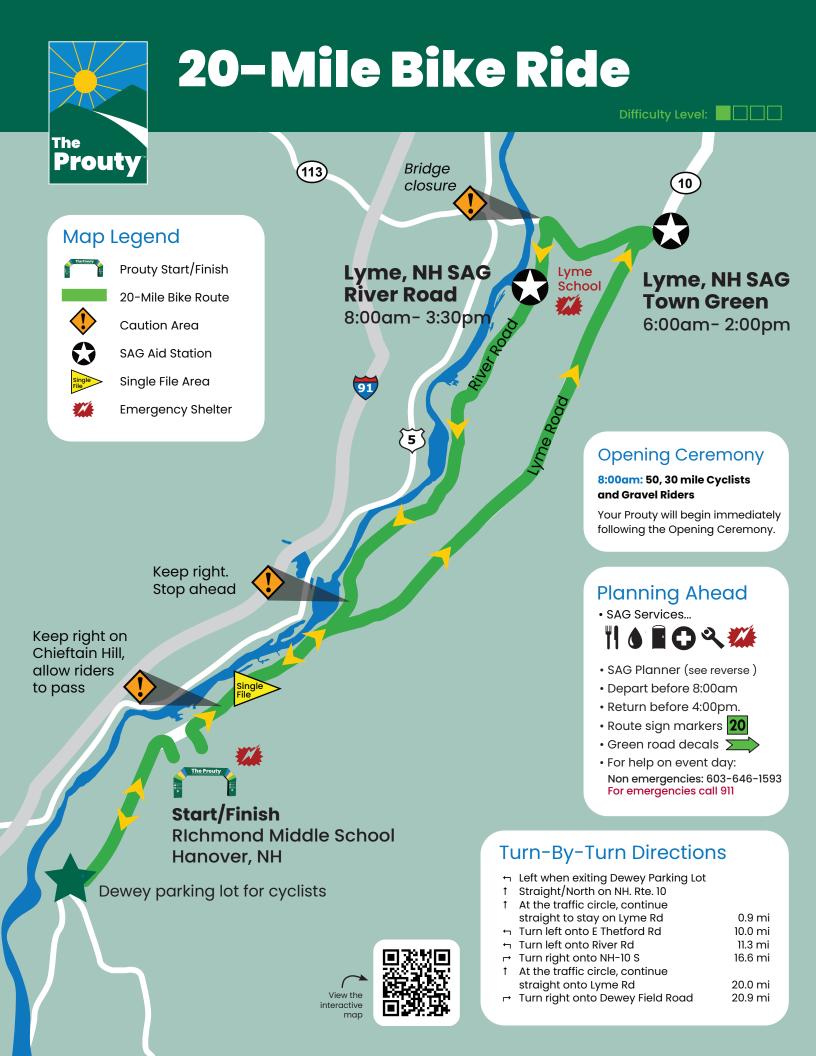

## **Prouty Bike SAG Planner**

"SAG" stands for "stop and go" and is an official rest area with water, snacks and toilets. Medical support and bike tech support are also available. There is SAG support on all of The Prouty events, both land and water routes.

|                                                                                                                                                         |                                                                                                                                                         | Open                                                                         | Close                                                                           | Current<br>Mile                              | Next<br>SAG                              | Miles to<br>Finish                          |
|---------------------------------------------------------------------------------------------------------------------------------------------------------|---------------------------------------------------------------------------------------------------------------------------------------------------------|------------------------------------------------------------------------------|---------------------------------------------------------------------------------|----------------------------------------------|------------------------------------------|---------------------------------------------|
| 20-Mile SAG<br>1. Lyme, NH                                                                                                                              | <b>s</b><br>Town Green                                                                                                                                  | 6:00am                                                                       | 2:00pm                                                                          | 10                                           | 2                                        | 9                                           |
| <b>30-Mile SAG</b><br>1. Lyme, NH<br>2. Lyme, NH                                                                                                        | <b>S</b><br>Town Green<br>River Road                                                                                                                    | 6:00am<br>8:00am                                                             | 2:00pm<br>3:30pm                                                                | 10<br>19                                     | 9<br>9                                   | 17<br>9                                     |
| <b>50-Mile SAG</b><br>1. Lyme, NH<br>2. Bradford, VT<br>3. Lyme, NH                                                                                     | <b>s</b><br>Town Green<br>Clara Martin Center<br>River Road                                                                                             | 6:00am<br>6:30am<br>8:00am                                                   | 2:00pm<br>2:00pm<br>3:30pm                                                      | 10<br>26<br>39                               | 16<br>13<br>9                            | 38<br>22<br>9                               |
| <b>Gravel Ride SAGs</b><br>1. Goose Pond Dam<br>2. Dartmouth Skiway<br>3. Lyme, NH River Road                                                           |                                                                                                                                                         | 7:30am<br>7:30am<br>8:00am                                                   | 2:00pm<br>2:00pm<br>3:30pm                                                      | 20<br>28<br>45                               | 8<br>17<br>9                             | 32<br>24<br>9                               |
| <b>77-Mile SAGS</b><br>1. Lyme, NH<br>2. Mt. Cube, NH<br>3. Warren, NH<br>4. Pike, NH<br>5. Bradford, VT<br>6. Lyme, NH                                 | Town Green<br>Sugar Farm Stand<br>Warren Fish Hatchery<br>UV Stewardship Cntr.<br>Clara Martin Center<br>River Road                                     | 6:00am<br>6:30am<br>6:30am<br>7:30am<br>6:30am<br>8:00am                     | 2:00pm<br>11:30pm<br>12:00pm<br>12:30pm<br>2:00pm<br>3:30pm                     | 10<br>25<br>34<br>44<br>56<br>69             | 15<br>9<br>10<br>12<br>13<br>9           | 68<br>53<br>44<br>34<br>23<br>9             |
| 100-Mile SAG<br>1. Lyme, NH<br>2. Mt. Cube, NH<br>3. Warren, NH<br>4. Pike, NH<br>5. Woodsville, NH<br>6. Newbury, VT<br>7. Bradford, VT<br>8. Lyme, NH | Town Green<br>Sugar Farm Stand<br>Warren Fish Hatchery<br>UV Stewardship Cntr.<br>Coventry Log Homes<br>Town Green<br>Clara Martin Center<br>River Road | 6:00am<br>6:30am<br>6:30am<br>7:30am<br>7:30am<br>8:00am<br>6:30am<br>8:00am | 2:00pm<br>11:30pm<br>12:00pm<br>12:30pm<br>1:00pm<br>1:30pm<br>2:00pm<br>3:30pm | 10<br>25<br>34<br>44<br>58<br>65<br>74<br>87 | 15<br>9<br>11<br>12<br>7<br>9<br>13<br>9 | 86<br>71<br>62<br>52<br>38<br>31<br>22<br>9 |