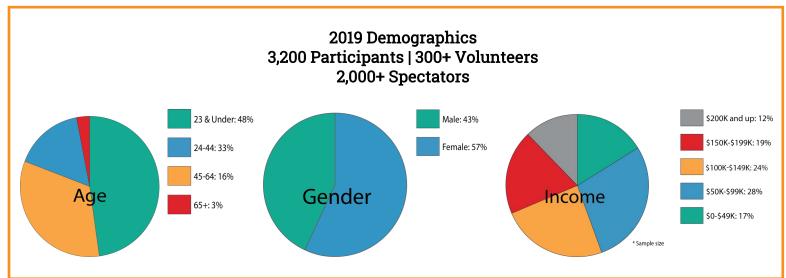

## 2019 CHaD HERO raised \$830,000

|                       | Child Advocacy and Child Abuse Intervention |
|-----------------------|---------------------------------------------|
| CHaD event            | Management of Chronic Illness               |
| proceeds              | Wellness and Injury Prevention              |
| fund                  | Patient and Family Support Services         |
| important<br>programs | Complex Care                                |
| programo              | Child Life                                  |
|                       | Child Development                           |