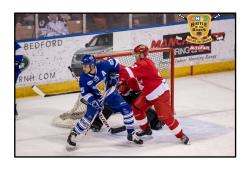

### **ABOUT THE GAME**

- The game was inspired by WMUR sports director Jamie Staton, who has remained strongly involved with the event and CHaD.
- Firefighters and police officers from across the state bring their passion and skills to the ice in a fast-paced, physical game of hockey.
- Each player commits to raising at least \$1,500 in order to play in the game.
- Players are buddied up with CHaD patients as a way to engage and stay connected with the game's mission.
- In 2020, the game was played to an online-only crowd of 12,000 viewers and raised \$210,000.